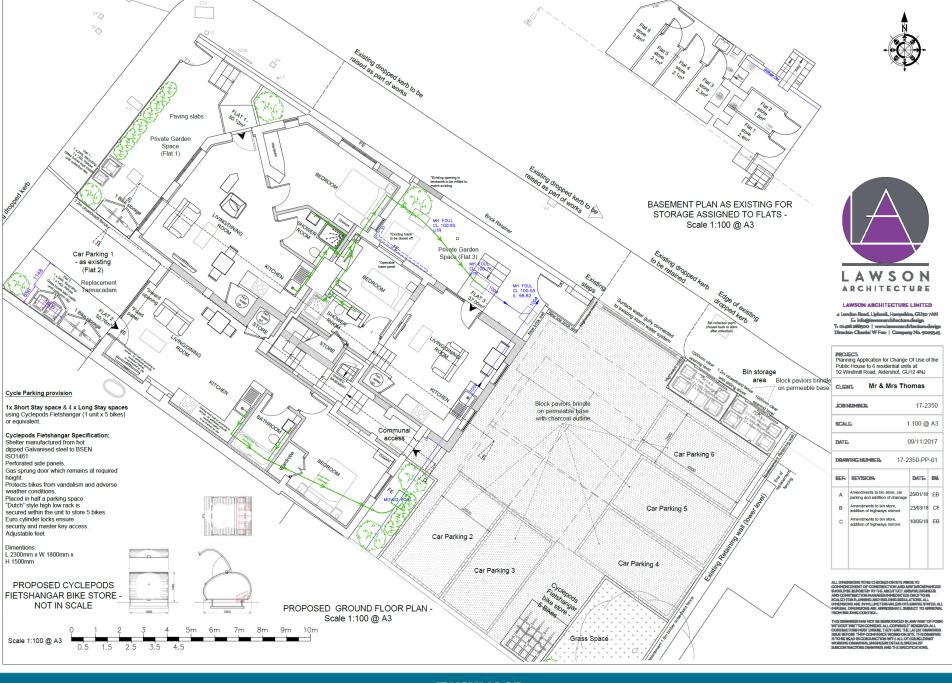

### LAWSON ARCHITECTURE LIMITED

4 London Road, Liphoolt, Hampahire, GU3O 7AN
Es info@lawsonarchitecture.design
Tz 01426 268500 | www.lawsonarchitecture.design
Director: Chantal W Foo | Company No. 9029545

| CLIE             | Mr & Mrs 7                                            | homas                    |     |
|------------------|-------------------------------------------------------|--------------------------|-----|
| JOB NUMBER:      |                                                       | 17-2350                  |     |
| SCAL             | Es .                                                  | 1:100 @                  | А3  |
| DATE             |                                                       | 09/11/20                 | 17  |
| DRAV             | VING NUMBER: 17                                       | 7-2350-PE                | -02 |
| REF <sub>2</sub> | REVISION:                                             | DATE:                    | BYS |
| Α                | Amendments to bin store and<br>parking                | tore and car 25/01/18 EB |     |
| В                | Amendments to bin store, addition of highways mirrors | 23/03/18                 | CF  |
|                  |                                                       |                          |     |
|                  |                                                       |                          |     |