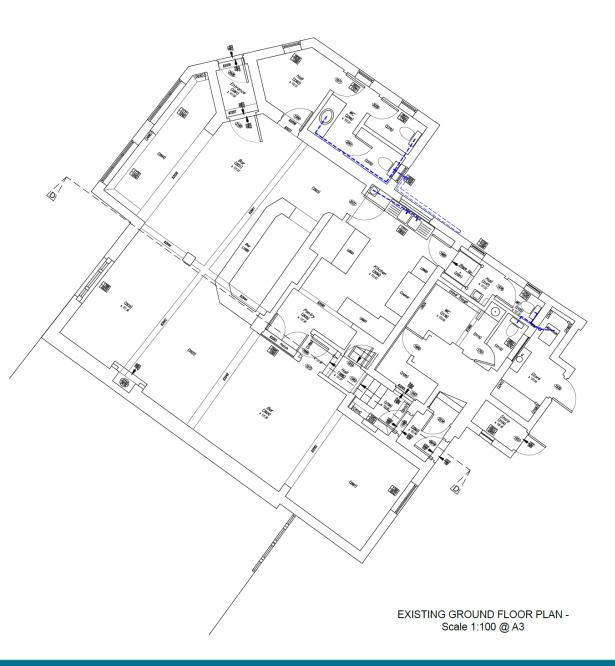

# Development Management Committee

Item 6: 18/00264/FULPP

La Fontaine, 92 Windmill Road, Aldershot

EXISTING BASEMENT PLAN -Scale 1:100 @ A3

RUSHMOOR BOROUGH COUNCIL