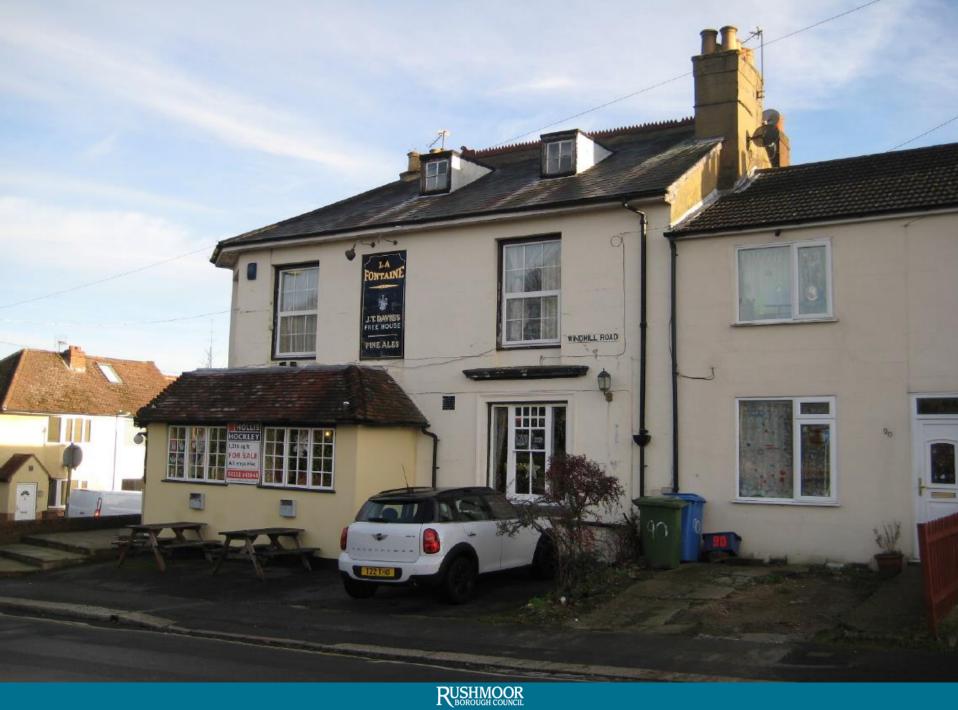

# Development Management Committee

Item 6: 18/00264/FULPP

La Fontaine, 92 Windmill Road, Aldershot

EXISTING BASEMENT PLAN -Scale 1:100 @ A3

RUSHMOOR BOROUGH COUNCIL