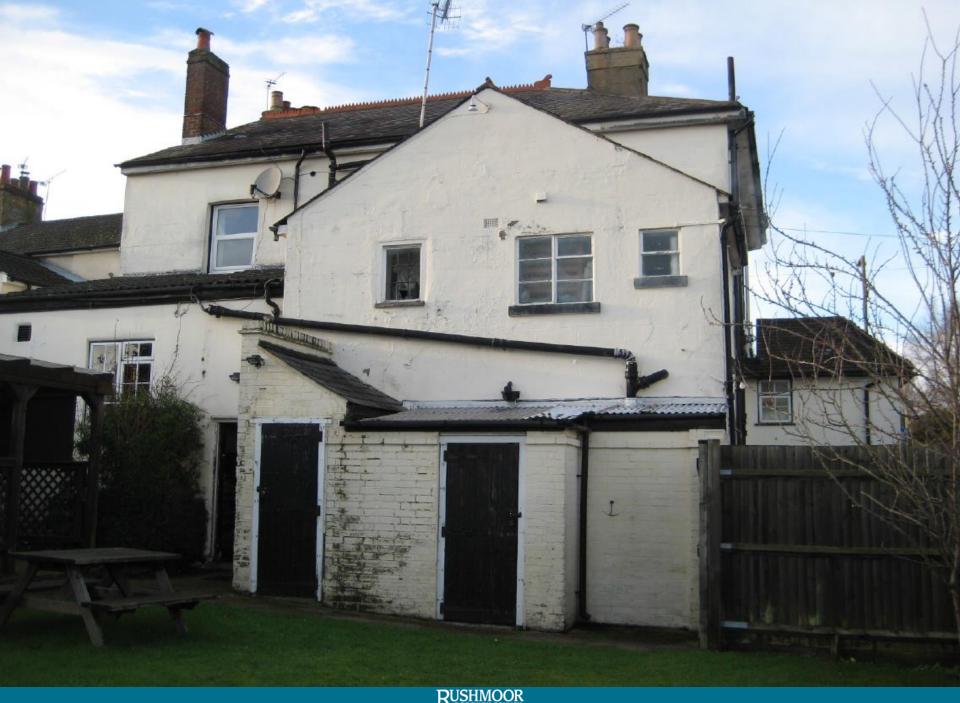

## Development Management Committee

23<sup>rd</sup> May 2018

# Development Management Committee

Item 6: 18/00264/FULPP

La Fontaine, 92 Windmill Road, Aldershot











EXISTING BASEMENT PLAN -Scale 1:100 @ A3







RUSHMOOR BOROUGH COUNCIL















### PROPOSED NORTH-WEST ELEVATION - Scale 1:100 @ A3





PROPOSED SINGLE BIKE STORE -Scale 1:100 @ A3

SIDE ELEVATION

SIDE ELEVATION



LAWSON ARCHITECTURE LIMITED

4 London Road, Liphook, Hampshire, GU30 7AN Es info@lawsonarchitecture.design T: 01408-288500 | www.lawsonarchitecture.design Director. Chantal W Foo | Company No. 9039545

| CLIE      | Mr & Mrs Th                                                                | omas     |  |
|-----------|----------------------------------------------------------------------------|----------|--|
| JOBNUMBER |                                                                            | 17-2     |  |
| SCAL      | Es.                                                                        | 1:100 @  |