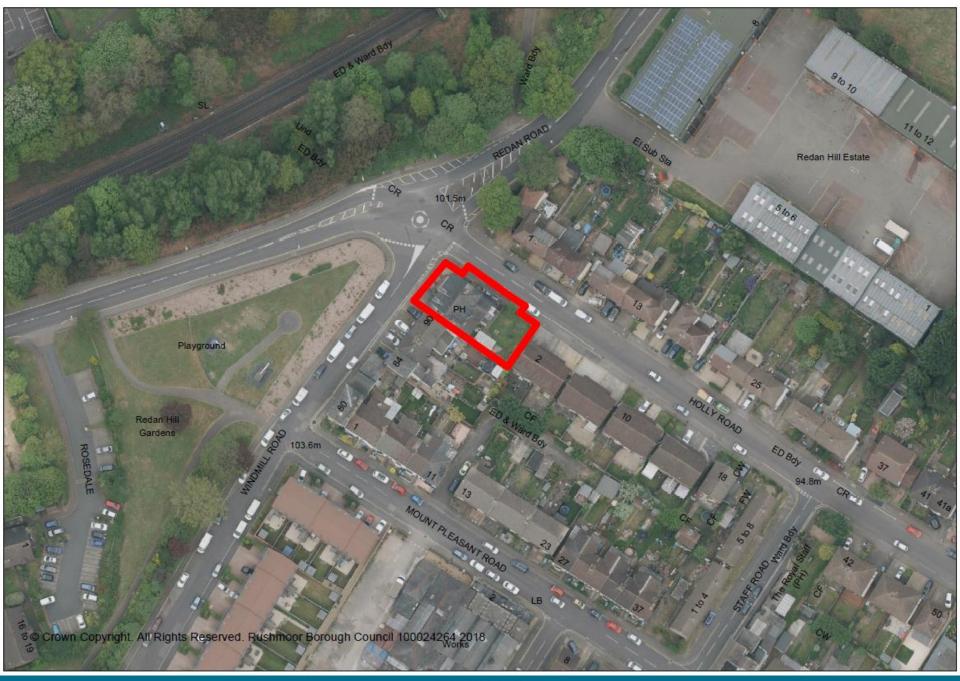

# Development Management Committee

Item 6: 18/00264/FULPP

La Fontaine, 92 Windmill Road, Aldershot

EXISTING BASEMENT PLAN -Scale 1:100 @ A3

RUSHMOOR BOROUGH COUNCIL