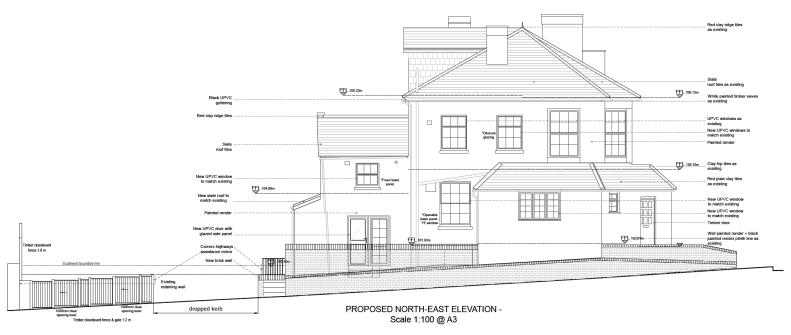

| В         | Addition of highways mirrors                                               | 23/03/18 |  |
| С         | Amendments to dormers<br>(North-West elevation) and bin<br>and bike stores | 10/05/18 |  |

ALL DINGNISONS TO BE CHOCKED ON SITE PRIOR TO COMPRICE HER OFFICE STREET OF CONSTRUCTION AND AND DISCISIONALISE SOURCE BE RECORDED TO THE ARCHITECT AND DESCRIBE AND CONSTRUCTION HAVAGED HEROCULTUS CHEVY TO BE SOULD FOR THE ARRIVES AND DESCRIBE TO THE ARRIVES AND SOURCE STREET. DINCH SOURCE STREET AND CONSTRUCTION HAVE BEEN AND SOURCE STREET. DINCH SOURCE STREET AND SOUR

THIS DIMMINISHMEN NOT BE BERECOURDED IN ANN PART OF FORM WITHOUT WINTTHIS CONSISTE, ALL COPPRIGHT ABSERVED. ALL CONTRIGHT ABSERVED. ALL CONTRIGHT OF THE ATTENTION OF THE ATTENT AND AND ASSET OF THE ATTENTION OF









### LAWSON ARCHITECTURE LIMITED

4 London Road, Liphoolt, Hampahire, GU3O 7AN
Es info@lawsonarchitecture.design
Tz 01426 268500 | www.lawsonarchitecture.design
Director: Chantal W Foo | Company No. 9029545

| CLIE             | Mr & Mrs 7                                            | homas                    |     |
|------------------|-------------------------------------------------------|--------------------------|-----|
| JOB NUMBER:      |                                                       | 17-2350                  |     |
| SCAL             | Es .                                                  | 1:100 @                  | А3  |
| DATE             |                                                       | 09/11/20                 | 17  |
| DRAV             | VING NUMBER: 17