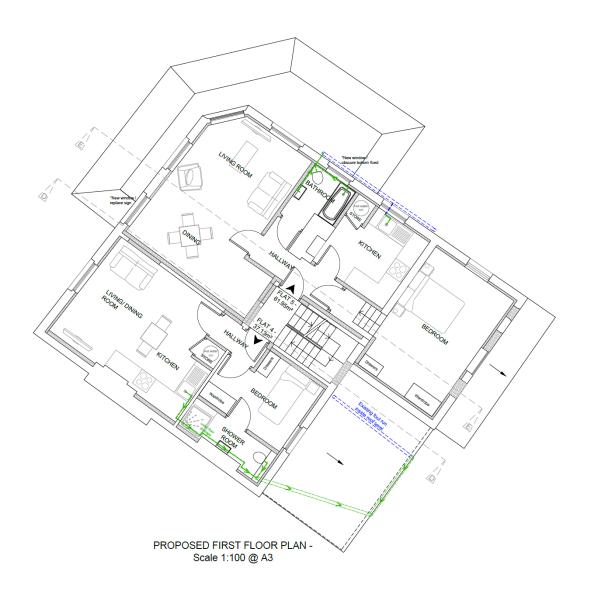

## Development Management Committee

23<sup>rd</sup> May 2018

# Development Management Committee

Item 6: 18/00264/FULPP

La Fontaine, 92 Windmill Road, Aldershot











EXISTING BASEMENT PLAN -Scale 1:100 @ A3







RUSHMOOR BOROUGH COUNCIL















### PROPOSED NORTH-WEST ELEVATION - Scale 1:100 @ A3





PROPOSED SINGLE BIKE STORE -Scale 1:100 @ A3

SIDE ELEVATION

SIDE ELEVATION



LAWSON ARCHITECTURE LIMITED

4 London Road, Liphook, Hampshire, GU30 7AN Es info@lawsonarchitecture.design T: 01408-288500 | www.lawsonarchitecture.design Director. Chantal W Foo | Company No. 9039545

| CLIE      | Mr & Mrs Th                                                                | omas     |  |
|-----------|----------------------------------------------------------------------------|----------|--|
| JOBNUMBER |                                                                            | 17-2     |  |
| SCAL      | Es.                                                                        | 1:100 @  |  |
| DATE      | ÷