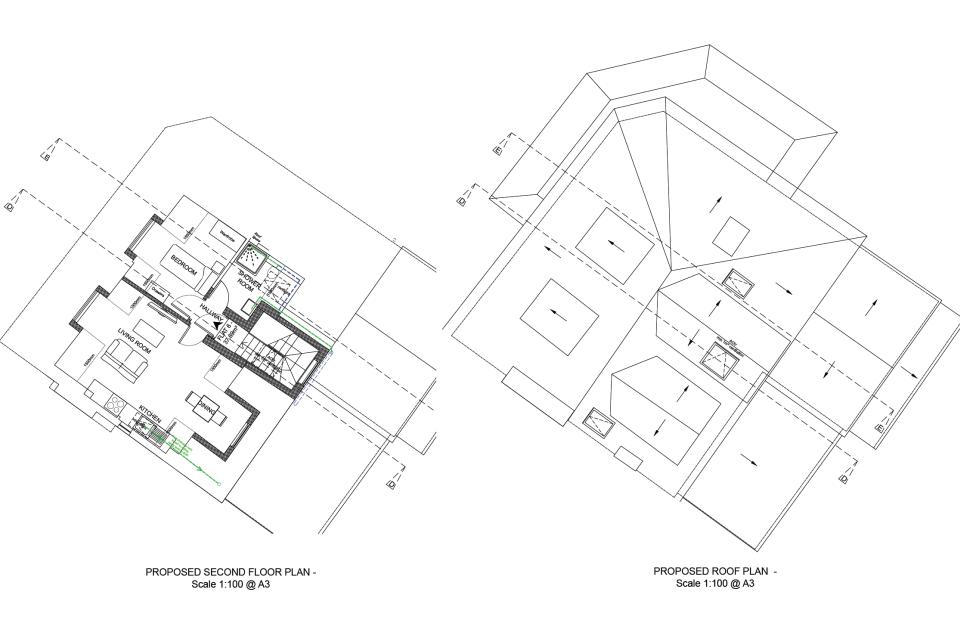

## Development Management Committee

23<sup>rd</sup> May 2018

# Development Management Committee

Item 6: 18/00264/FULPP

La Fontaine, 92 Windmill Road, Aldershot











EXISTING BASEMENT PLAN -Scale 1:100 @ A3







RUSHMOOR BOROUGH COUNCIL















### PROPOSED NORTH-WEST ELEVATION - Scale 1:100 @ A3





PROPOSED SINGLE BIKE STORE -Scale 1:100 @ A3

SIDE ELEVATION

SIDE ELEVATION



LAWSON ARCHITECTURE LIMITED

4 London Road, Liphook, Hampshire, GU30 7AN Es info@lawsonarchitecture.design T: 01408-288500 | www.lawsonarchitecture.design Director. Chantal W Foo | Company No. 9039545

| CLIE      | Mr & Mrs Th                                                                | omas     |  |
|-----------|----------------------------------------------------------------------------|----------|--|
| JOBNUMBER |                                                                            | 17-2     |  |
| SCAL      | Es.                                                                        | 1:100 @  |  |
| DATE      | ÷