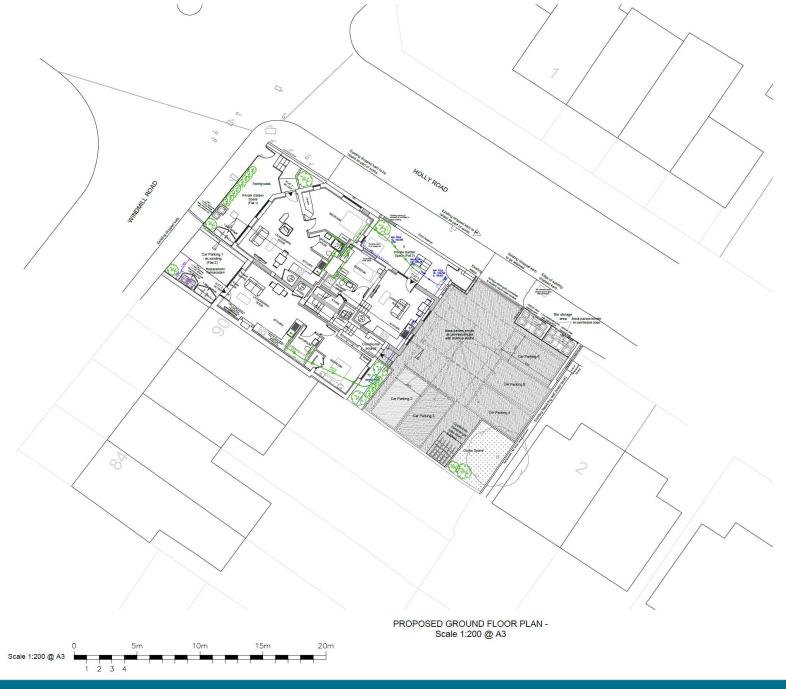

### PROPOSED NORTH-WEST ELEVATION - Scale 1:100 @ A3

PROPOSED SINGLE BIKE STORE -Scale 1:100 @ A3

SIDE ELEVATION

SIDE ELEVATION

LAWSON ARCHITECTURE LIMITED

4 London Road, Liphook, Hampshire, GU30 7AN Es info@lawsonarchitecture.design T: 01408-288500 | www.lawsonarchitecture.design Director. Chantal W Foo | Company No. 9039545

| CLIE      | Mr & Mrs Th                                                                | omas     |  |
|-----------|----------------------------------------------------------------------------|----------|--|
| JOBNUMBER |                                                                            | 17-2     |  |
| SCAL      | Es.                                                                        | 1:100 @  |  |
| DATE      | ÷                                                                          | 09/11/2  |  |
| DRAW      | VINGNUMBER 17-                                                             | 2350-PE  |  |
| REF:      | REVISION:                                                                  | DATE     |  |
| Α         | Amendments to car parking, addition of steps and drainage                  | 25/01/18 |  |
| В         | Addition of highways mirrors                                               | 23/03/18 |  |
| С         | Amendments to dormers<br>(North-West elevation) and bin<br>and bike stores | 10/05/18 |  |