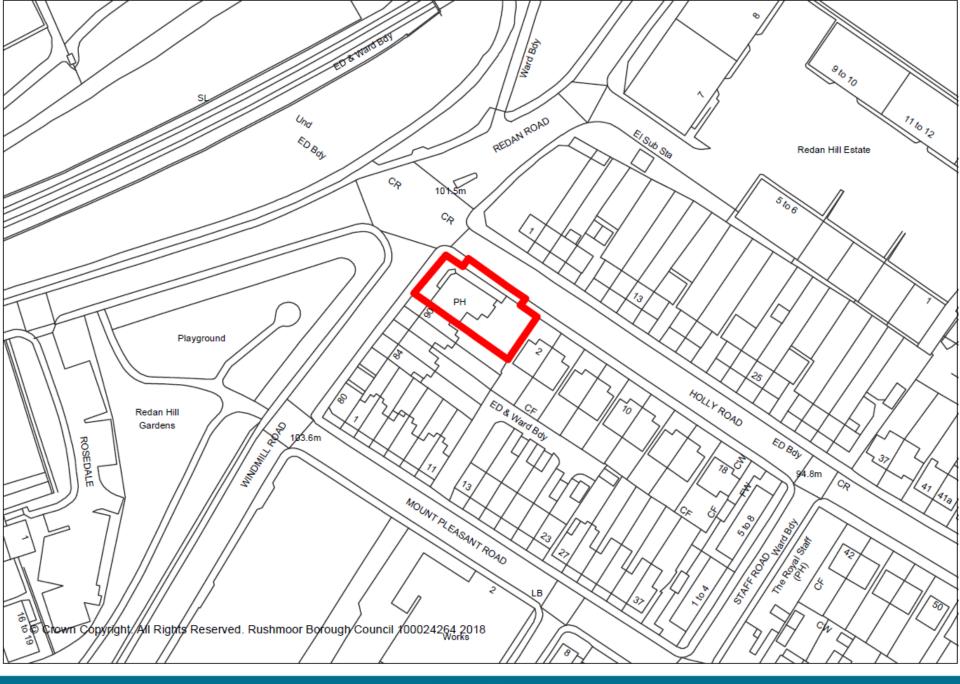

# Development Management Committee

Item 6: 18/00264/FULPP

La Fontaine, 92 Windmill Road, Aldershot

EXISTING BASEMENT PLAN -Scale 1:100 @ A3

RUSHMOOR BOROUGH COUNCIL