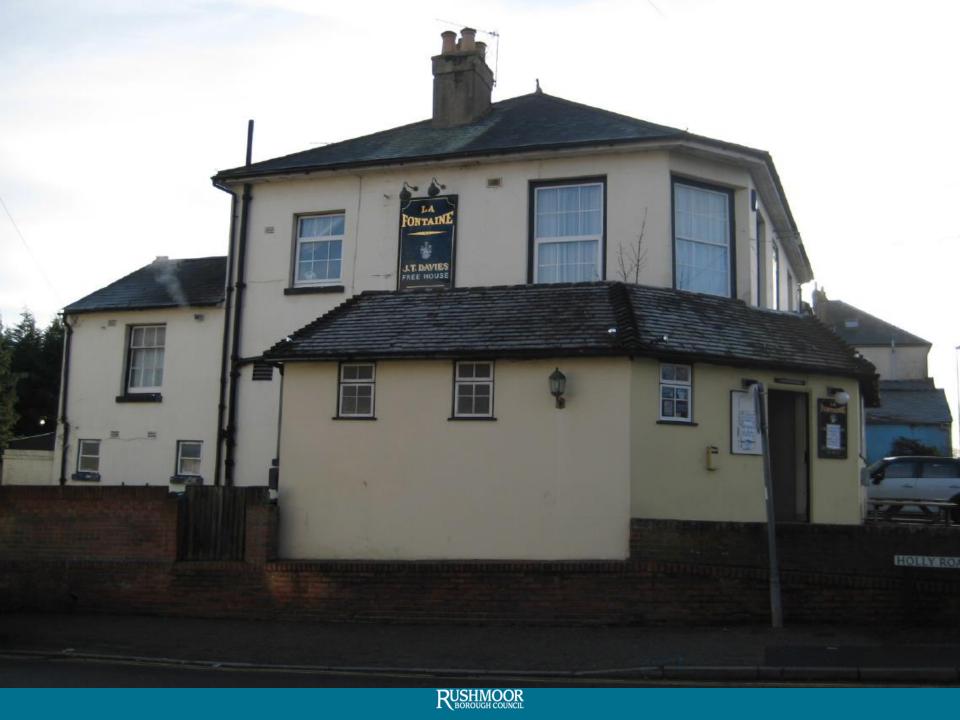

## Development Management Committee

23<sup>rd</sup> May 2018

# Development Management Committee

Item 6: 18/00264/FULPP

La Fontaine, 92 Windmill Road, Aldershot











EXISTING BASEMENT PLAN -Scale 1:100 @ A3







RUSHMOOR BOROUGH COUNCIL















### PROPOSED NORTH-WEST ELEVATION - Scale 1:100 @ A3





PROPOSED SINGLE BIKE STORE -Scale 1:100 @ A3

SIDE ELEVATION

SIDE ELEVATION



LAWSON ARCHITECTURE LIMITED

4 London Road, Liphook, Hampshire, GU30 7AN Es info@lawsonarchitecture.design T: 01408-288500 | www.lawsonarchitecture.design Director. Chantal W Foo | Company No. 9039545

| CLIE      | Mr & Mrs Th                                                                | omas     |  |
|-----------|----------------------------------------------------------------------------|----------|--|
| JOBNUMBER |                                                                            | 17-2     |  |
| SCAL      | Es.                                                                        | 1:100 @