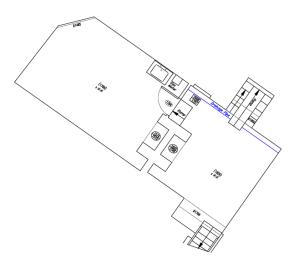

# Development Management Committee

Item 6: 18/00264/FULPP

La Fontaine, 92 Windmill Road, Aldershot

EXISTING BASEMENT PLAN -Scale 1:100 @ A3

RUSHMOOR BOROUGH COUNCIL