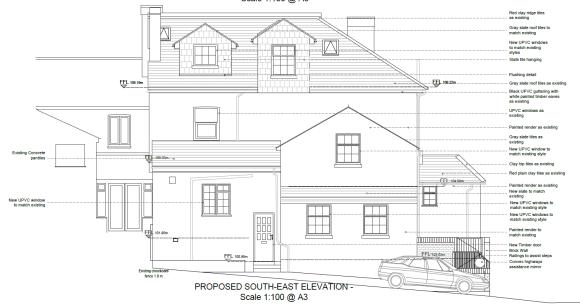

## Development Management Committee

23<sup>rd</sup> May 2018

# Development Management Committee

Item 6: 18/00264/FULPP

La Fontaine, 92 Windmill Road, Aldershot











EXISTING BASEMENT PLAN -Scale 1:100 @ A3







RUSHMOOR BOROUGH COUNCIL















### PROPOSED NORTH-WEST ELEVATION - Scale 1:100 @ A3





PROPOSED SINGLE BIKE STORE -Scale 1:100 @ A3

SIDE ELEVATION

SIDE ELEVATION



LAWSON ARCHITECTURE LIMITED

4 London Road, Liphook, Hampshire, GU30 7AN Es info@lawsonarchitecture.design T: 01408-288500 | www.lawsonarchitecture.design Director. Chantal W Foo | Company No. 9039545

| CLIE      | Mr & Mrs Th                                                                | omas     |  |
|-----------|----------------------------------------------------------------------------|----------|--|
| JOBNUMBER |                                                                            | 17-2     |  |
| SCAL      | Es.                                                                        | 1:100 @  |  |
| DATE      | ÷                                                                          | 09/