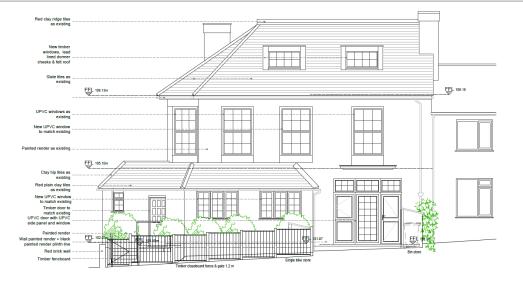

## Development Management Committee

23<sup>rd</sup> May 2018

# Development Management Committee

Item 6: 18/00264/FULPP

La Fontaine, 92 Windmill Road, Aldershot











EXISTING BASEMENT PLAN -Scale 1:100 @ A3







RUSHMOOR BOROUGH COUNCIL















### PROPOSED NORTH-WEST ELEVATION - Scale 1:100 @ A3





PROPOSED SINGLE BIKE STORE -Scale 1:100 @ A3

SIDE ELEVATION

SIDE ELEVATION



LAWSON ARCHITECTURE LIMITED

4 London Road, Liphook, Hampshire, GU30 7AN Es info@lawsonarchitecture.design T: 01408-288500 | www.lawsonarchitecture.design Director. Chantal W Foo | Company No. 9039545

| CLIE      | Mr & Mrs Th                                                                | omas     |  |
|-----------|----------------------------------------------------------------------------|----------|--|
| JOBNUMBER |                                                                            | 17-2     |  |
| SCAL      | Es.                                                                        | 1:100 @  |  |
| DATE      | ÷